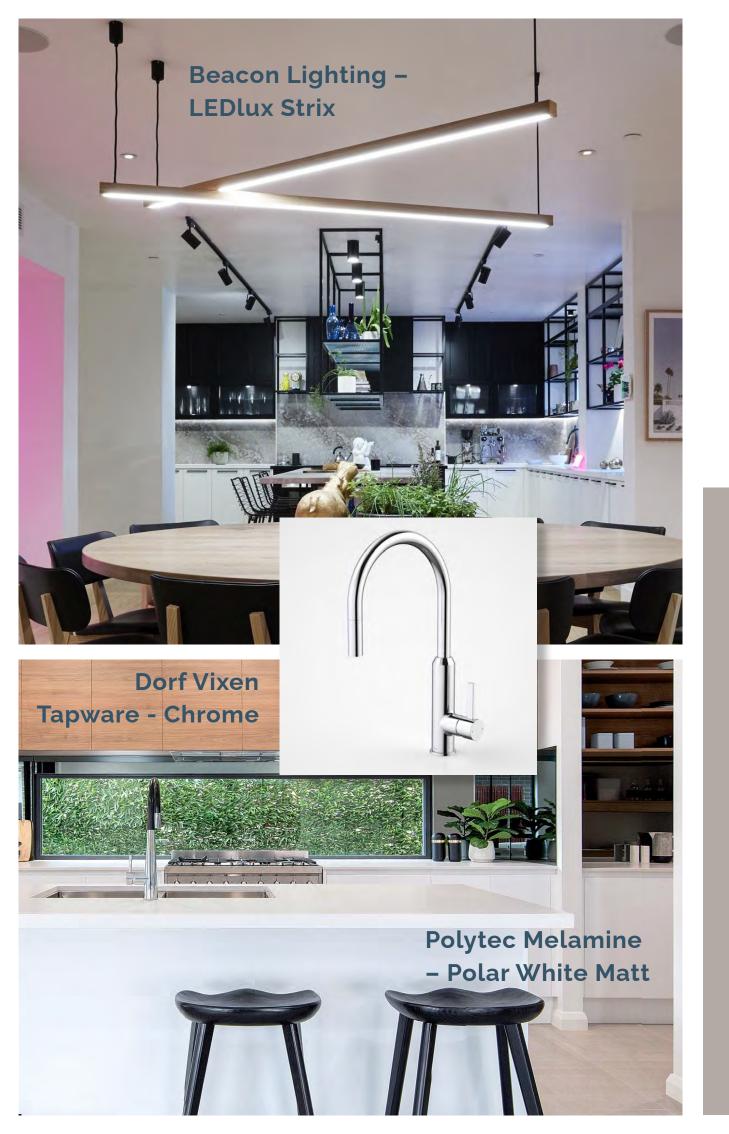

| OTHER SUGGESTIONS TO CONSIDER       |                                                                                                                            |  |
|-------------------------------------|----------------------------------------------------------------------------------------------------------------------------|--|
| Door Style – External               | XN1                                                                                                                        |  |
| Door Style – Internal               | Flush Panel Scx1 With Buckingham Internal Door Handles                                                                     |  |
| Tapware – Style                     | Gooseneck Style; Dorf Vixen Retractable Sink Mixer and Mizu Drift Curved Spout Range for Wall Mounted Styles               |  |
| Tapware – Colour                    | Chrome                                                                                                                     |  |
| Lighting – Feature Pendant Option 1 | Beacon Lighting – LEDlux Strix Led 1800mm Dimmable Pendant in White, SKU 020595 (Length And Sku To Be Confirmed By Client) |  |
| Lighting – Feature Pendant Option 2 | Beacon Lighting – Bally 1 Light Pendant in white, SKU 011821                                                               |  |