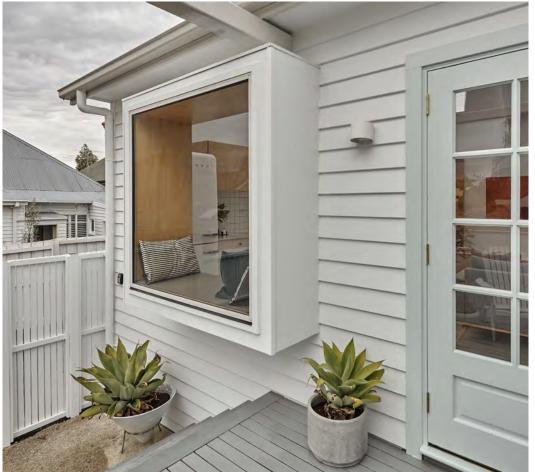

## the remote and barren west coast of Tasmania.

The use of white and simple interior space with white finishes creates a fantastic canvas for a minimalist style.

This theme created by JAWS Architecture is available for your Tasbuilt Home, a timeless fit-out for a no fuss home!

Think Matt White Subway tiles for your kitchen splashback, paired with Polar Matt White bench top and Apollo Hardwood floors.

Fresh, crisp and classic!

You can't go wrong with this theme. Style as you will with soft furnishings to complete the look.