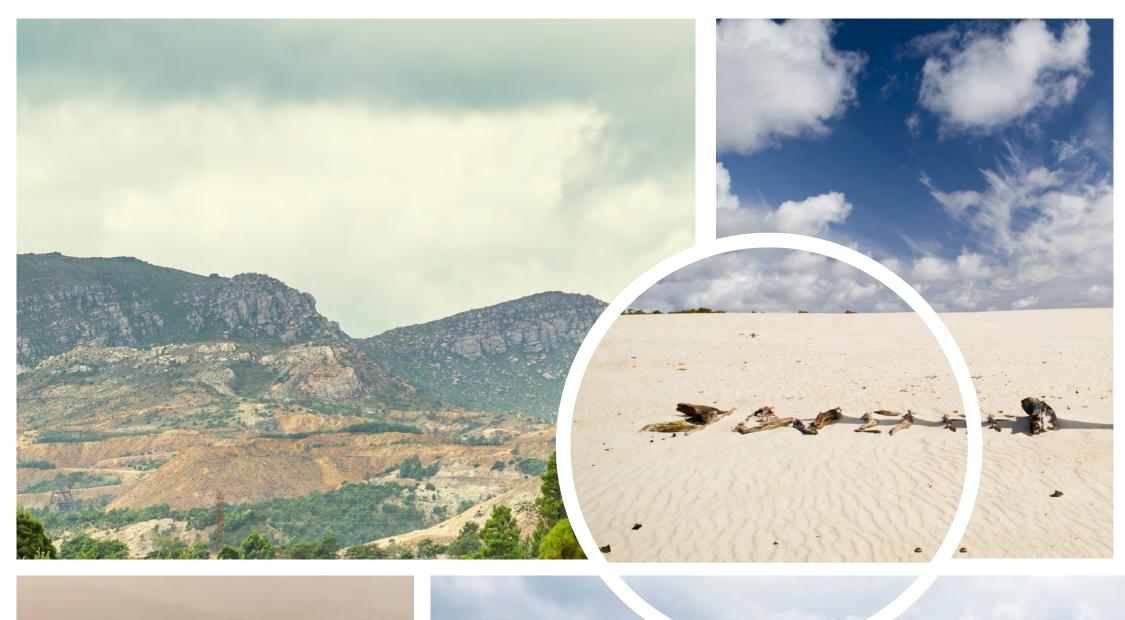

## the remote and barren west coast of Tasmania.

The use of white and simple interior space with white finishes creates a fantastic canvas for a minimalist style.

This theme created by JAWS Architecture is available for your Tasbuilt Home, a timeless fit-out for a no fuss home!