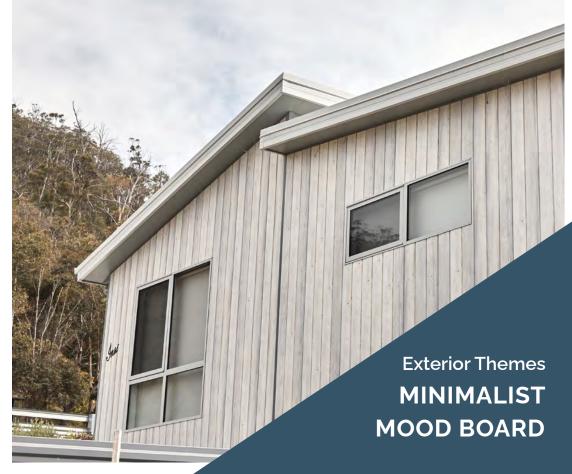

## the remote and barren west coast of Tasmania.

The use of white and simple interior space with white finishes creates a fantastic canvas for a minimalist style.

This theme created by JAWS Architecture is available for your Tasbuilt Home, a timeless fit-out for a no fuss home!