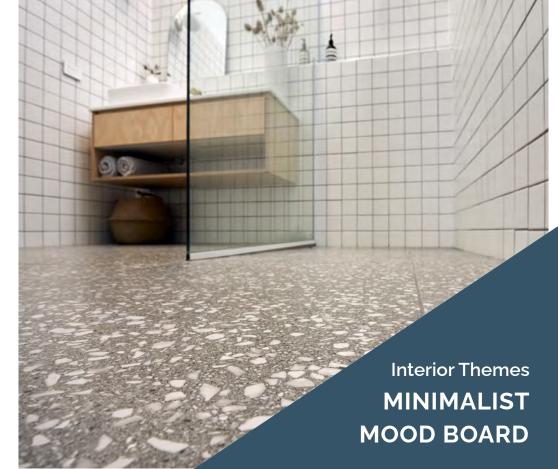

## the remote and barren west coast of Tasmania.

The use of white and simple interior space with white finishes creates a fantastic canvas for a minimalist style.

This theme created by JAWS Architecture is available for your Tasbuilt Home, a timeless fit-out for a no fuss home!

Think Matt White Subway tiles for your kitchen splashback, paired with Polar Matt White bench top and Apollo Hardwood floors.

Fresh, crisp and classic!

You can't go wrong with this theme. Style as you will with soft furnishings to complete the look.