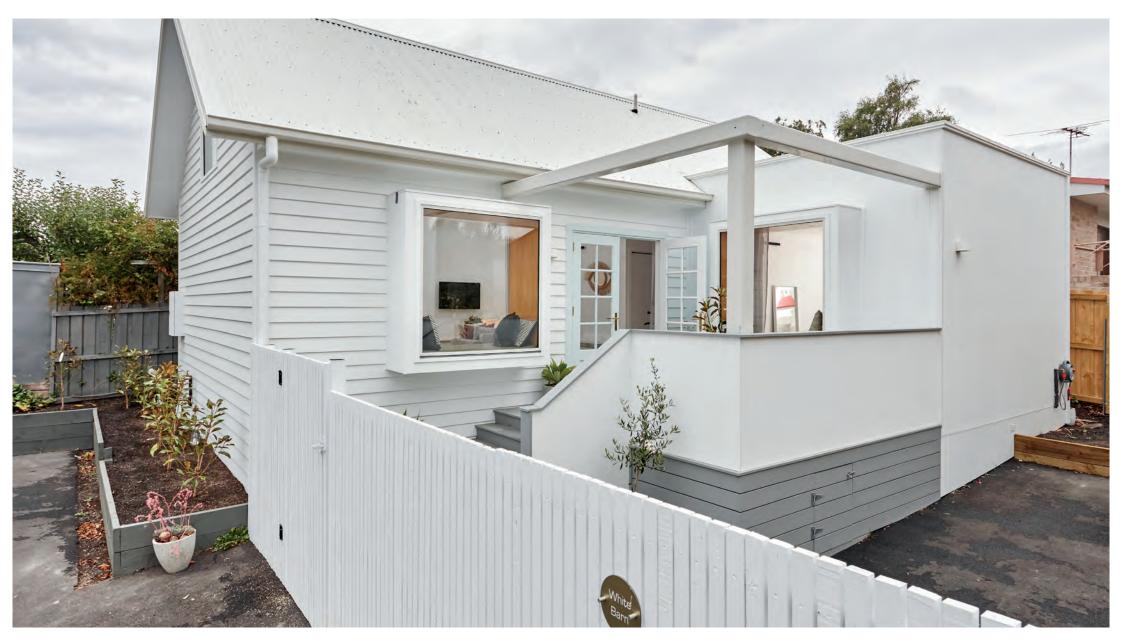

## the remote and barren west coast of Tasmania.

The use of white and simple interior space with white finishes creates a fantastic canvas for a minimalist style.

This theme created by JAWS Architecture is available for your Tasbuilt Home, a timeless fit-out for a no fuss home!

Think Matt White Subway tiles for your kitchen splashback, paired with Polar Matt White bench top and Apollo Hardwood floors.

Fresh, crisp and classic!

You can't go wrong with this theme. Style as you will with soft furnishings to complete the look.