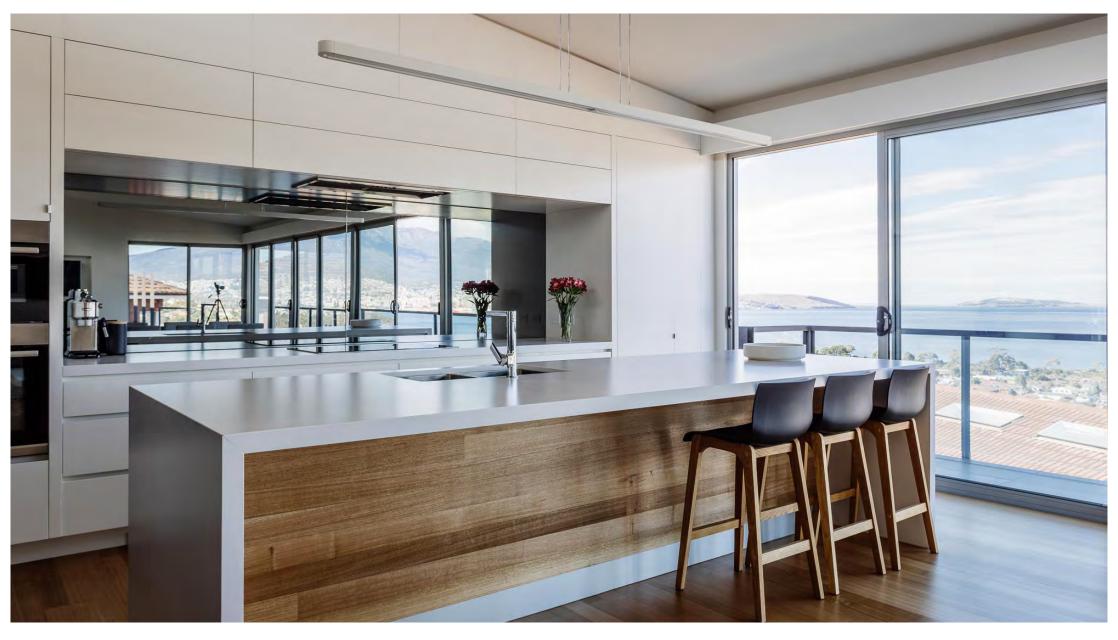

Think Matt White Subway tiles for your kitchen splashback, paired with Polar Matt White bench top and Apollo Hardwood floors.

Fresh, crisp and classic!

You can't go wrong with this theme. Style as you will with soft furnishings to complete the look.