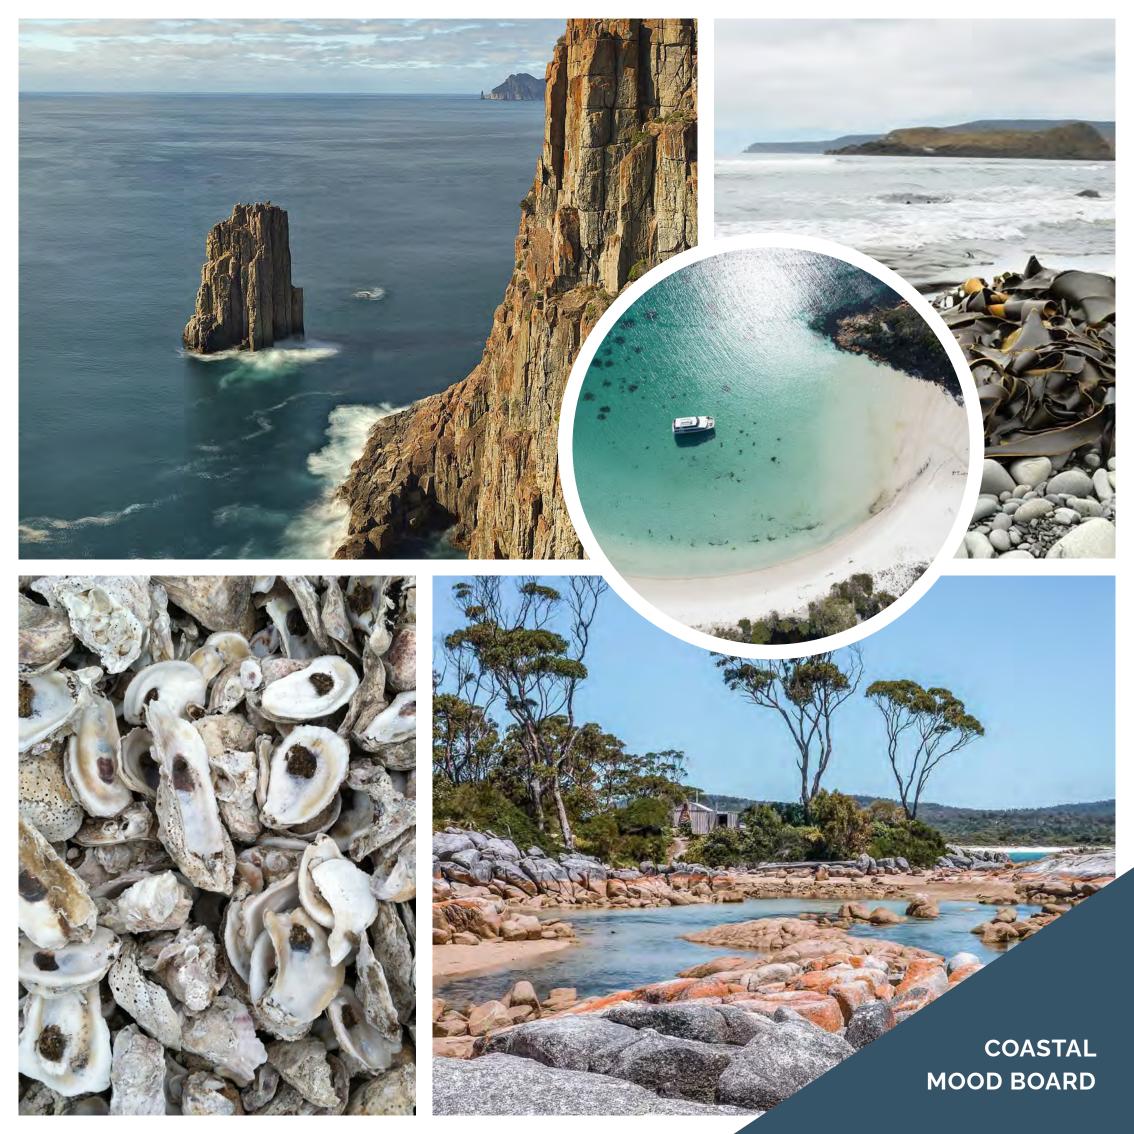

## Reminds us of... Wineglass Bay on the east coast of Tasmania.

Light and calming natural tones are the base of the chosen colour pallet paired with natural tones, and subtle textures and patterns, inspired by the coastline of Tasmania.

Soft whites and greys are used to create a welcoming look and feel, with light timber finish to complete the look.

We especially love the three colorbond shades that have been chosen; *Surfmist, Shale Grey* and *Windspray.* 

## COASTAL MOOD BOARD

Exterior Themes COASTAL MOOD BOARD

Timber (Vinyl) Flooring SPOTTED GUM COASTAL

Exterior Theme Colour 3

Carpet GLACIER GREY

Cabinetry Panels

**BLOSSOM WHITE** 

Benchtop Laminate
MARMO DI MONTE

## COASTAL MOOD BOARD