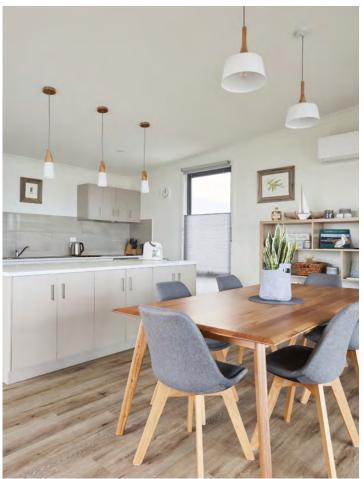

## Reminds us of... Wineglass Bay on the east coast of Tasmania.

Light and calming natural tones are the base of the chosen colour pallet paired with natural tones, and subtle textures and patterns, inspired by the coastline of Tasmania.

Soft whites and greys are used to create a welcoming look and feel, with light timber finish to complete the look.

We especially love the three colorbond shades that have been chosen; *Surfmist, Shale Grey* and *Windspray.* 