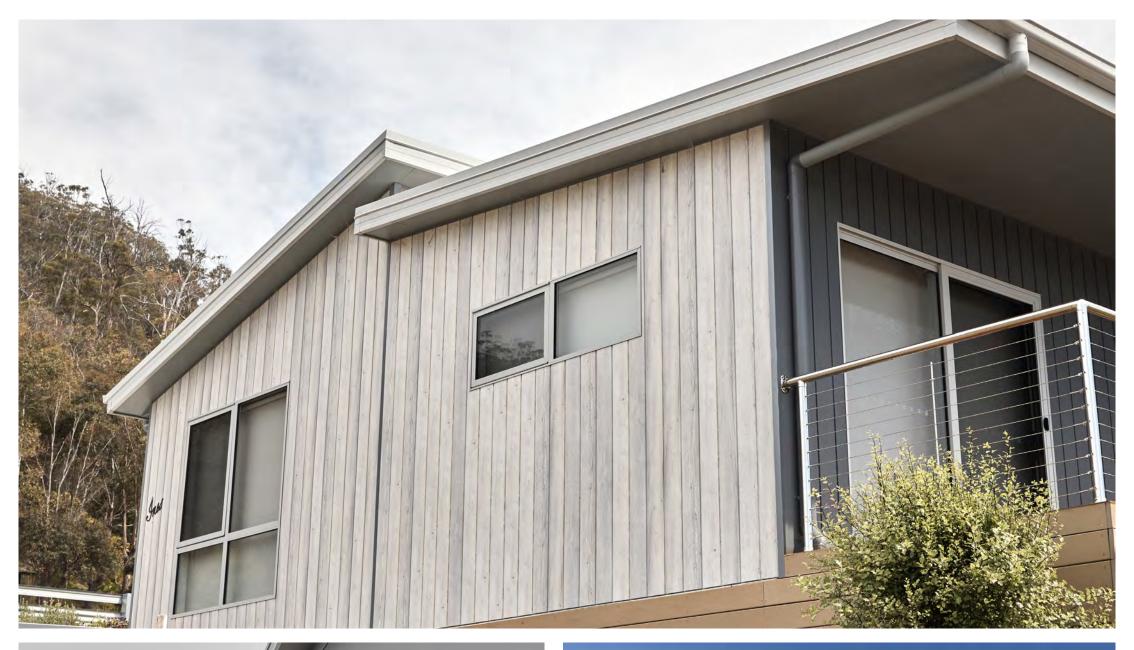

Soft whites and greys are used to create a welcoming look and feel, with light timber finish to complete the look.

We especially love the three colorbond shades that have been chosen; *Surfmist, Shale Grey* and *Windspray.* 

This theme created by *JAWS Architecture* is available for your Tasbuilt Home.

For more details, ask our team about our interior design packages.