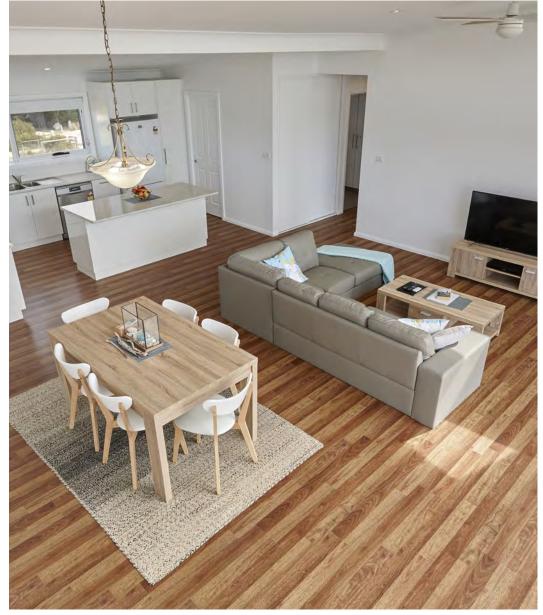

## Reminds us of... Wineglass Bay on the east coast of Tasmania.

Light and calming natural tones are the base of the chosen colour pallet paired with natural tones, and subtle textures and patterns, inspired by the coastline of Tasmania.

Soft whites and greys are used to create a welcoming look and feel, with light timber finish to complete the look.

We especially love the three colorbond shades that have been chosen; *Surfmist, Shale Grey* and *Windspray.* 