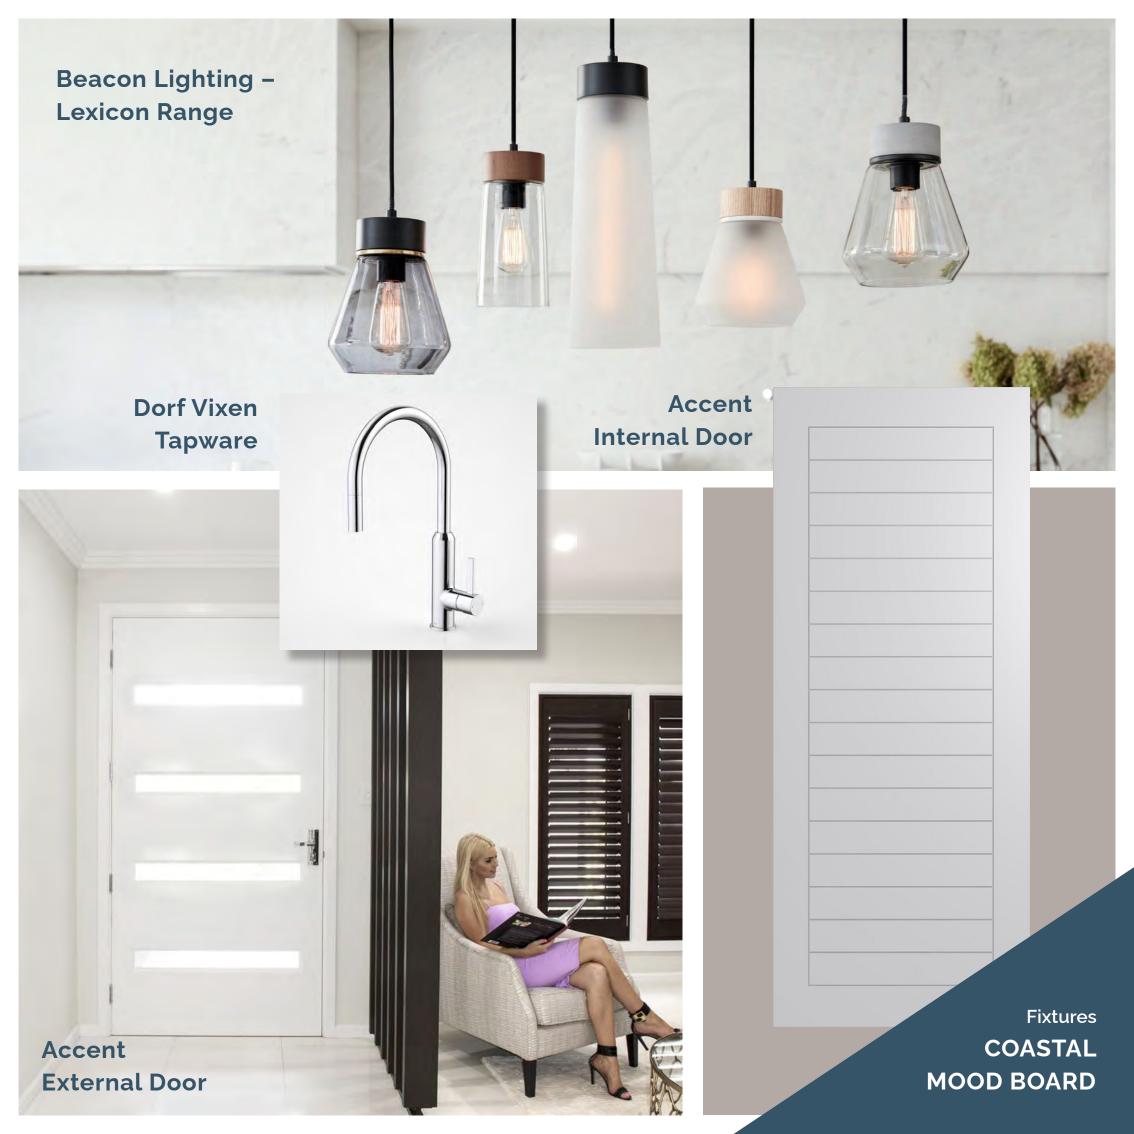

| OTHER SUGGESTIONS TO CONSIDER       |                                                                                                                           |  |
|-------------------------------------|---------------------------------------------------------------------------------------------------------------------------|--|
| Door Style – External               | XN1                                                                                                                       |  |
| Door Style – Internal               | Accent Hag12 with Buckingham Internal Door Handles                                                                        |  |
| Tapware – Style                     | Gooseneck Style; Dorf Vixen Retractable Sink Mixer And Mizu Drift Curved<br>Spout Range For Wall Mounted Styles           |  |
| Tapware – Colour                    | Chrome                                                                                                                    |  |
| Lighting – Feature Pendant Option 1 | Beacon Lighting – Lexicon Range, Suggest White Cord Suspension With<br>Marble Or Teak Fitting And Diamond Shade, Frosted. |  |